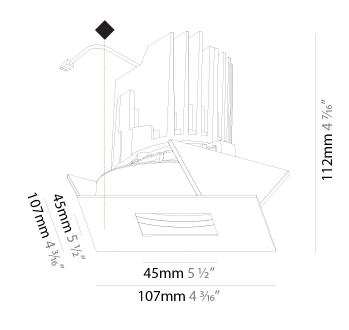

### **BIONIQ ROUND ADJUSTABLE TRIMLESS**

#### GENERAL ries Ric

| GENERAL                                                                                                                                                                                     |
|---------------------------------------------------------------------------------------------------------------------------------------------------------------------------------------------|
| Series: Bioniq                                                                                                                                                                              |
| Subseries: Bioniq Round Adjustable                                                                                                                                                          |
| Brand: Prolicht                                                                                                                                                                             |
| Division: Architectural                                                                                                                                                                     |
| Mounting Type: Trimless                                                                                                                                                                     |
| Mounting Location: Ceiling                                                                                                                                                                  |
| Subcategory: Downlight                                                                                                                                                                      |
| PHYSICAL                                                                                                                                                                                    |
| Shape: Round                                                                                                                                                                                |
| Diameter (mm): 107                                                                                                                                                                          |
| Diameter (in): $4\frac{3}{16}$                                                                                                                                                              |
| Height (mm): 112                                                                                                                                                                            |
| Height (in): $4\frac{7}{16}$                                                                                                                                                                |
| Ceiling Thickness (mm): 10 / 12.5 / 15 / 25                                                                                                                                                 |
| Ceiling Thickness (in): 3/8 or 1/2 or 9/16 or 1                                                                                                                                             |
| Min. Recessing Depth (mm): 130                                                                                                                                                              |
| Min. Recessing Depth (in): $5\frac{1}{8}$                                                                                                                                                   |
| Light Distribution: Adjustable / Downlight                                                                                                                                                  |
| Weight (kg): 0.596                                                                                                                                                                          |
| Weight (lbs): 1.31                                                                                                                                                                          |
| Fixture Finish: SSR / BKV / CWI / CRY / HAB / UFT / ITA / RUA / FTG / MYG /<br>LOD / PUS / FRO / FUP / KIA / POP / BLS / SPG / MEY / GOH / GUM / CHC /<br>COM / ABZ / JAG / OBR / MOS / ROR |
| Fixture Material: Aluminum Die Cast                                                                                                                                                         |
| Cut-out Measurements: 🛛 111mm / 4 3/8"                                                                                                                                                      |
| Upon Request: Unique Ceiling Thickness                                                                                                                                                      |
| ELECTRICAL                                                                                                                                                                                  |
| Lamp Type: LED (Zhaga Standard)                                                                                                                                                             |
| Input Wattage (W): 13.2 / 16.5                                                                                                                                                              |
| Total Output Wattage (W): 12.1 / 14.7                                                                                                                                                       |
| Dimming: Tri-Mode (Non-Dimming and Phase Dimming (120Vac only)<br>and 0-10V Dimming)                                                                                                        |
| Driver Included: No                                                                                                                                                                         |
| Driver Location: Recessed Housing                                                                                                                                                           |
| Driver Type: Constant Current - Universal                                                                                                                                                   |
| Driver Class: Class 2                                                                                                                                                                       |
| Housing: See components                                                                                                                                                                     |
| Input Voltage (V): 120 - 277                                                                                                                                                                |
| Constant Current (MA): 350                                                                                                                                                                  |
| LED                                                                                                                                                                                         |
| Number of LEDs: 1                                                                                                                                                                           |