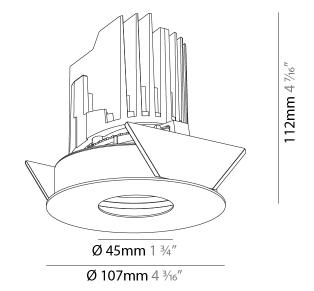

### **BIONIQ ROUND ADJUSTABLE TRIMLESS**

#### GENERAL ries Ric

| GENERAL                                                                                                                                                                                     |
|---------------------------------------------------------------------------------------------------------------------------------------------------------------------------------------------|
| Series: Bioniq                                                                                                                                                                              |
| Subseries: Bioniq Round Adjustable                                                                                                                                                          |
| Brand: Prolicht                                                                                                                                                                             |
| Division: Architectural                                                                                                                                                                     |
| Mounting Type: Trimless                                                                                                                                                                     |
| Mounting Location: Ceiling                                                                                                                                                                  |
| Subcategory: Downlight                                                                                                                                                                      |
| PHYSICAL                                                                                                                                                                                    |
| Shape: Round                                                                                                                                                                                |
| Diameter (mm): 107                                                                                                                                                                          |
| Diameter (in): $4\frac{3}{16}$                                                                                                                                                              |
| Height (mm): 112                                                                                                                                                                            |
| Height (in): $4\frac{7}{16}$                                                                                                                                                                |
| Ceiling Thickness (mm): 10 / 12.5 / 15 / 25                                                                                                                                                 |
| Ceiling Thickness (in): 3/8 or 1/2 or 9/16 or 1                                                                                                                                             |
| Min. Recessing Depth (mm): 130                                                                                                                                                              |
| Min. Recessing Depth (in): $5\frac{1}{8}$                                                                                                                                                   |
| Light Distribution: Adjustable / Downlight                                                                                                                                                  |
| Weight (kg): 0.596                                                                                                                                                                          |
| Weight (lbs): 1.31                                                                                                                                                                          |
| Fixture Finish: SSR / BKV / CWI / CRY / HAB / UFT / ITA / RUA / FTG / MYG /<br>LOD / PUS / FRO / FUP / KIA / POP / BLS / SPG / MEY / GOH / GUM / CHC /<br>COM / ABZ / JAG / OBR / MOS / ROR |
| Fixture Material: Aluminum Die Cast                                                                                                                                                         |
| Cut-out Measurements: 🛛 111mm / 4 3/8"                                                                                                                                                      |
| Upon Request: Unique Ceiling Thickness                                                                                                                                                      |
| ELECTRICAL                                                                                                                                                                                  |
| Lamp Type: LED (Zhaga Standard)                                                                                                                                                             |
| Input Wattage (W): 13.2 / 16.5                                                                                                                                                              |
| Total Output Wattage (W): 12.1 / 14.7                                                                                                                                                       |
| Dimming: Tri-Mode (Non-Dimming and Phase Dimming (120Vac only)<br>and 0-10V Dimming)                                                                                                        |
| Driver Included: No                                                                                                                                                                         |
| Driver Location: Recessed Housing                                                                                                                                                           |
| Driver Type: Constant Current - Universal                                                                                                                                                   |
| Driver Class: Class 2                                                                                                                                                                       |
| Housing: See components                                                                                                                                                                     |
| Input Voltage (V): 120 - 277                                                                                                                                                                |
| Constant Current (MA): 350                                                                                                                                                                  |
| LED                                                                                                                                                                                         |
| Number of LEDs: 1                                                                                                                                                                           |