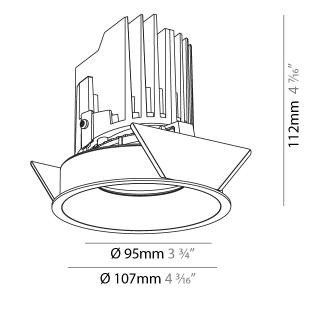

#### GENERAL ries Ric

| GENERAL                                                                                                                                                                                     |
|---------------------------------------------------------------------------------------------------------------------------------------------------------------------------------------------|
| Series: Bioniq                                                                                                                                                                              |
| Subseries: Bioniq Round Adjustable                                                                                                                                                          |
| Brand: Prolicht                                                                                                                                                                             |
| Division: Architectural                                                                                                                                                                     |
| Mounting Type: Trimless                                                                                                                                                                     |
| Mounting Location: Ceiling                                                                                                                                                                  |
| Subcategory: Downlight                                                                                                                                                                      |
| PHYSICAL                                                                                                                                                                                    |
| Shape: Round                                                                                                                                                                                |
| Diameter (mm): 107                                                                                                                                                                          |
| Diameter (in): $4\frac{3}{16}$                                                                                                                                                              |
| Height (mm): 112                                                                                                                                                                            |
| Height (in): $4\frac{7}{16}$                                                                                                                                                                |
| Ceiling Thickness (mm): 10 / 12.5 / 15 / 25                                                                                                                                                 |
| Ceiling Thickness (in): 3/8 or 1/2 or 9/16 or 1                                                                                                                                             |
| Min. Recessing Depth (mm): 130                                                                                                                                                              |
| Min. Recessing Depth (in): $5\frac{1}{8}$                                                                                                                                                   |
| Light Distribution: Adjustable / Downlight                                                                                                                                                  |
| Weight (kg): 0.596                                                                                                                                                                          |
| Weight (lbs): 1.31                                                                                                                                                                          |
| Fixture Finish: SSR / BKV / CWI / CRY / HAB / UFT / ITA / RUA / FTG / MYG /<br>LOD / PUS / FRO / FUP / KIA / POP / BLS / SPG / MEY / GOH / GUM / CHC /<br>COM / ABZ / JAG / OBR / MOS / ROR |
| Fixture Material: Aluminum Die Cast                                                                                                                                                         |
| Cut-out Measurements: 🛛 111mm / 4 3/8"                                                                                                                                                      |
| Upon Request: Unique Ceiling Thickness                                                                                                                                                      |
| ELECTRICAL                                                                                                                                                                                  |
| Lamp Type: LED (Zhaga Standard)                                                                                                                                                             |
| Input Wattage (W): 13.2 / 16.5                                                                                                                                                              |
| Total Output Wattage (W): 12.1 / 14.7                                                                                                                                                       |
| Dimming: Tri-Mode (Non-Dimming and Phase Dimming (120Vac only)<br>and 0-10V Dimming)                                                                                                        |
| Driver Included: No                                                                                                                                                                         |
| Driver Location: Recessed Housing                                                                                                                                                           |
| Driver Type: Constant Current - Universal                                                                                                                                                   |
| Driver Class: Class 2                                                                                                                                                                       |
| Housing: See components                                                                                                                                                                     |
| Input Voltage (V): 120 - 277                                                                                                                                                                |
| Constant Current (MA): 350                                                                                                                                                                  |
| LED                                                                                                                                                                                         |
| Number of LEDs: 1                                                                                                                                                                           |