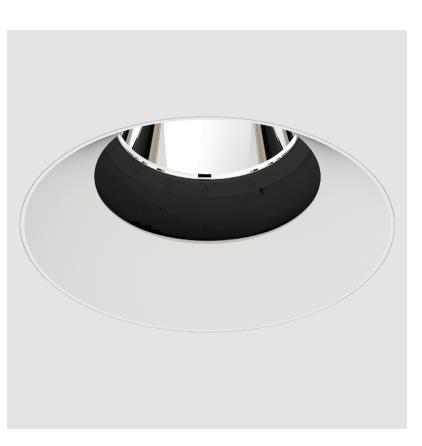

### **BIONIQ ROUND ADJUSTABLE TRIMLESS**

#### GENERAL ries Ric

| GENERAL                                                                                                                                                                                     |
|---------------------------------------------------------------------------------------------------------------------------------------------------------------------------------------------|
| Series: Bioniq                                                                                                                                                                              |
| Subseries: Bioniq Round Adjustable                                                                                                                                                          |
| Brand: Prolicht                                                                                                                                                                             |
| Division: Architectural                                                                                                                                                                     |
| Mounting Type: Trimless                                                                                                                                                                     |
| Mounting Location: Ceiling                                                                                                                                                                  |
| Subcategory: Downlight                                                                                                                                                                      |
| PHYSICAL                                                                                                                                                                                    |
| Shape: Round                                                                                                                                                                                |
| Diameter (mm): 107                                                                                                                                                                          |
| Diameter (in): $4\frac{3}{16}$                                                                                                                                                              |
| Height (mm): 112                                                                                                                                                                            |
| Height (in): $4\frac{7}{16}$                                                                                                                                                                |
| Ceiling Thickness (mm): 10 / 12.5 / 15 / 25                                                                                                                                                 |
| Ceiling Thickness (in): 3/8 or 1/2 or 9/16 or 1                                                                                                                                             |
| Min. Recessing Depth (mm): 130                                                                                                                                                              |
| Min. Recessing Depth (in): $5\frac{1}{8}$                                                                                                                                                   |
| Light Distribution: Adjustable / Downlight                                                                                                                                                  |
| Weight (kg): 0.596                                                                                                                                                                          |
| Weight (lbs): 1.31                                                                                                                                                                          |
| Fixture Finish: SSR / BKV / CWI / CRY / HAB / UFT / ITA / RUA / FTG / MYG /<br>LOD / PUS / FRO / FUP / KIA / POP / BLS / SPG / MEY / GOH / GUM / CHC /<br>COM / ABZ / JAG / OBR / MOS / ROR |
| Fixture Material: Aluminum Die Cast                                                                                                                                                         |
| Cut-out Measurements: 🛛 111mm / 4 3/8"                                                                                                                                                      |
| Upon Request: Unique Ceiling Thickness                                                                                                                                                      |
| ELECTRICAL                                                                                                                                                                                  |
| Lamp Type: LED (Zhaga Standard)                                                                                                                                                             |
| Input Wattage (W): 13.2 / 16.5                                                                                                                                                              |
| Total Output Wattage (W): 12.1 / 14.7                                                                                                                                                       |
| Dimming: Tri-Mode (Non-Dimming and Phase Dimming (120Vac only)<br>and 0-10V Dimming)                                                                                                        |
| Driver Included: No                                                                                                                                                                         |
| Driver Location: Recessed Housing                                                                                                                                                           |
| Driver Type: Constant Current - Universal                                                                                                                                                   |
| Driver Class: Class 2                                                                                                                                                                       |
| Housing: See components                                                                                                                                                                     |
| Input Voltage (V): 120 - 277                                                                                                                                                                |
| Constant Current (MA): 350                                                                                                                                                                  |
| LED                                                                                                                                                                                         |
| Number of LEDs: 1                                                                                                                                                                           |