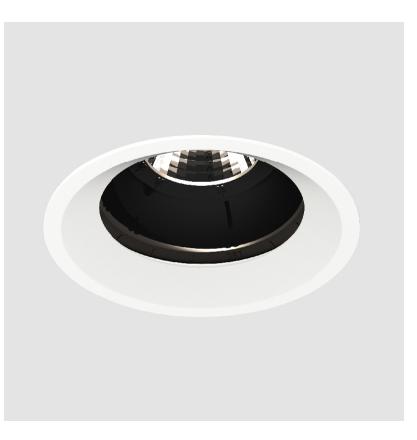

### **BIONIQ ROUND ADJUSTABLE TRIMLESS**

#### GENERAL ries Ric

| GENERAL                                                                                                                                                                                     |
|---------------------------------------------------------------------------------------------------------------------------------------------------------------------------------------------|
| Series: Bioniq                                                                                                                                                                              |
| Subseries: Bioniq Round Adjustable                                                                                                                                                          |
| Brand: Prolicht                                                                                                                                                                             |
| Division: Architectural                                                                                                                                                                     |
| Mounting Type: Trimless                                                                                                                                                                     |
| Mounting Location: Ceiling                                                                                                                                                                  |
| Subcategory: Downlight                                                                                                                                                                      |
| PHYSICAL                                                                                                                                                                                    |
| Shape: Round                                                                                                                                                                                |
| Diameter (mm): 107                                                                                                                                                                          |
| Diameter (in): $4\frac{3}{16}$                                                                                                                                                              |
| Height (mm): 112                                                                                                                                                                            |
| Height (in): $4\frac{7}{16}$                                                                                                                                                                |
| Ceiling Thickness (mm): 10 / 12.5 / 15 / 25                                                                                                                                                 |
| Ceiling Thickness (in): 3/8 or 1/2 or 9/16 or 1                                                                                                                                             |
| Min. Recessing Depth (mm): 130                                                                                                                                                              |
| Min. Recessing Depth (in): $5\frac{1}{8}$                                                                                                                                                   |
| Light Distribution: Adjustable / Downlight                                                                                                                                                  |
| Weight (kg): 0.596                                                                                                                                                                          |
| Weight (lbs): 1.31                                                                                                                                                                          |
| Fixture Finish: SSR / BKV / CWI / CRY / HAB / UFT / ITA / RUA / FTG / MYG /<br>LOD / PUS / FRO / FUP / KIA / POP / BLS / SPG / MEY / GOH / GUM / CHC /<br>COM / ABZ / JAG / OBR / MOS / ROR |
| Fixture Material: Aluminum Die Cast                                                                                                                                                         |
| Cut-out Measurements: 🛛 111mm / 4 3/8"                                                                                                                                                      |
| Upon Request: Unique Ceiling Thickness                                                                                                                                                      |
| ELECTRICAL                                                                                                                                                                                  |
| Lamp Type: LED (Zhaga Standard)                                                                                                                                                             |
| Input Wattage (W): 13.2 / 16.5                                                                                                                                                              |
| Total Output Wattage (W): 12.1 / 14.7                                                                                                                                                       |
| Dimming: Tri-Mode (Non-Dimming and Phase Dimming (120Vac only)<br>and 0-10V Dimming)                                                                                                        |
| Driver Included: No                                                                                                                                                                         |
| Driver Location: Recessed Housing                                                                                                                                                           |
| Driver Type: Constant Current - Universal                                                                                                                                                   |
| Driver Class: Class 2                                                                                                                                                                       |
| Housing: See components                                                                                                                                                                     |
| Input Voltage (V): 120 - 277                                                                                                                                                                |
| Constant Current (MA): 350                                                                                                                                                                  |
| LED                                                                                                                                                                                         |
| Number of LEDs: 1                                                                                                                                                                           |