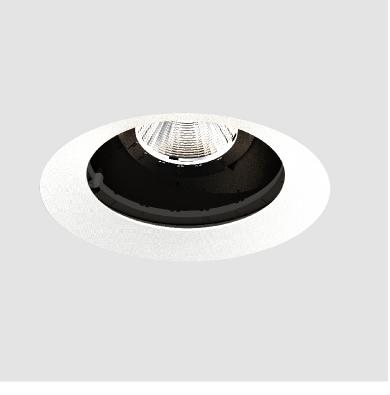

### **BIONIQ ROUND ADJUSTABLE TRIMLESS**

#### GENERAL ries Ric

| GENERAL                                                                                                                                                                                     |
|---------------------------------------------------------------------------------------------------------------------------------------------------------------------------------------------|
| Series: Bioniq                                                                                                                                                                              |
| Subseries: Bioniq Round Adjustable                                                                                                                                                          |
| Brand: Prolicht                                                                                                                                                                             |
| Division: Architectural                                                                                                                                                                     |
| Mounting Type: Trimless                                                                                                                                                                     |
| Mounting Location: Ceiling                                                                                                                                                                  |
| Subcategory: Downlight                                                                                                                                                                      |
| PHYSICAL                                                                                                                                                                                    |
| Shape: Round                                                                                                                                                                                |
| Diameter (mm): 107                                                                                                                                                                          |
| Diameter (in): $4\frac{3}{16}$                                                                                                                                                              |
| Height (mm): 112                                                                                                                                                                            |
| Height (in): $4\frac{7}{16}$                                                                                                                                                                |
| Ceiling Thickness (mm): 10 / 12.5 / 15 / 25                                                                                                                                                 |
| Ceiling Thickness (in): 3/8 or 1/2 or 9/16 or 1                                                                                                                                             |
| Min. Recessing Depth (mm): 130                                                                                                                                                              |
| Min. Recessing Depth (in): $5\frac{1}{8}$                                                                                                                                                   |
| Light Distribution: Adjustable / Downlight                                                                                                                                                  |
| Weight (kg): 0.596                                                                                                                                                                          |
| Weight (lbs): 1.31                                                                                                                                                                          |
| Fixture Finish: SSR / BKV / CWI / CRY / HAB / UFT / ITA / RUA / FTG / MYG /<br>LOD / PUS / FRO / FUP / KIA / POP / BLS / SPG / MEY / GOH / GUM / CHC /<br>COM / ABZ / JAG / OBR / MOS / ROR |
| Fixture Material: Aluminum Die Cast                                                                                                                                                         |
| Cut-out Measurements: 🛛 111mm / 4 3/8"                                                                                                                                                      |
| Upon Request: Unique Ceiling Thickness                                                                                                                                                      |
| ELECTRICAL                                                                                                                                                                                  |
| Lamp Type: LED (Zhaga Standard)                                                                                                                                                             |
| Input Wattage (W): 13.2 / 16.5                                                                                                                                                              |
| Total Output Wattage (W): 12.1 / 14.7                                                                                                                                                       |
| Dimming: Tri-Mode (Non-Dimming and Phase Dimming (120Vac only)<br>and 0-10V Dimming)                                                                                                        |
| Driver Included: No                                                                                                                                                                         |
| Driver Location: Recessed Housing                                                                                                                                                           |
| Driver Type: Constant Current - Universal                                                                                                                                                   |
| Driver Class: Class 2                                                                                                                                                                       |
| Housing: See components                                                                                                                                                                     |
| Input Voltage (V): 120 - 277                                                                                                                                                                |
| Constant Current (MA): 350                                                                                                                                                                  |
| LED                                                                                                                                                                                         |
| Number of LEDs: 1                                                                                                                                                                           |