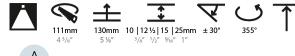

#### GENERAL ries Ric

| GENERAL                                                                                                                                                                                     |
|---------------------------------------------------------------------------------------------------------------------------------------------------------------------------------------------|
| Series: Bioniq                                                                                                                                                                              |
| Subseries: Bioniq Round Adjustable                                                                                                                                                          |
| Brand: Prolicht                                                                                                                                                                             |
| Division: Architectural                                                                                                                                                                     |
| Mounting Type: Trimless                                                                                                                                                                     |
| Mounting Location: Ceiling                                                                                                                                                                  |
| Subcategory: Downlight                                                                                                                                                                      |
| PHYSICAL                                                                                                                                                                                    |
| Shape: Round                                                                                                                                                                                |
| Diameter (mm): 107                                                                                                                                                                          |
| Diameter (in): $4\frac{3}{16}$                                                                                                                                                              |
| Height (mm): 112                                                                                                                                                                            |
| Height (in): $4\frac{7}{16}$                                                                                                                                                                |
| Ceiling Thickness (mm): 10 / 12.5 / 15 / 25                                                                                                                                                 |
| Ceiling Thickness (in): 3/8 or 1/2 or 9/16 or 1                                                                                                                                             |
| Min. Recessing Depth (mm): 130                                                                                                                                                              |
| Min. Recessing Depth (in): $5\frac{1}{8}$                                                                                                                                                   |
| Light Distribution: Adjustable / Downlight                                                                                                                                                  |
| Weight (kg): 0.596                                                                                                                                                                          |
| Weight (lbs): 1.31                                                                                                                                                                          |
| Fixture Finish: SSR / BKV / CWI / CRY / HAB / UFT / ITA / RUA / FTG / MYG /<br>LOD / PUS / FRO / FUP / KIA / POP / BLS / SPG / MEY / GOH / GUM / CHC /<br>COM / ABZ / JAG / OBR / MOS / ROR |
| Fixture Material: Aluminum Die Cast                                                                                                                                                         |
| Cut-out Measurements: 🛛 111mm / 4 3/8"                                                                                                                                                      |
| Upon Request: Unique Ceiling Thickness                                                                                                                                                      |
| ELECTRICAL                                                                                                                                                                                  |
| Lamp Type: LED (Zhaga Standard)                                                                                                                                                             |
| Input Wattage (W): 13.2 / 16.5                                                                                                                                                              |
| Total Output Wattage (W): 12.1 / 14.7                                                                                                                                                       |
| Dimming: Tri-Mode (Non-Dimming and Phase Dimming (120Vac only)<br>and 0-10V Dimming)                                                                                                        |
| Driver Included: No                                                                                                                                                                         |
| Driver Location: Recessed Housing                                                                                                                                                           |
| Driver Type: Constant Current - Universal                                                                                                                                                   |
| Driver Class: Class 2                                                                                                                                                                       |
| Housing: See components                                                                                                                                                                     |
| Input Voltage (V): 120 - 277                                                                                                                                                                |
| Constant Current (MA): 350                                                                                                                                                                  |
| LED                                                                                                                                                                                         |
| Number of LEDs: 1                                                                                                                                                                           |

### Reflector°: 10

Adjustability: Rotational 355°; Tilt 30°

### OPTICAL

Reflector°: 10 Adjustability: Rotational 355°; Tilt 30°

### OPTICAL

| Reflector°: 10                           |  |
|------------------------------------------|--|
| Optic°: Lens Pack - No Lens              |  |
| Adjustability: Rotational 355°; Tilt 30° |  |