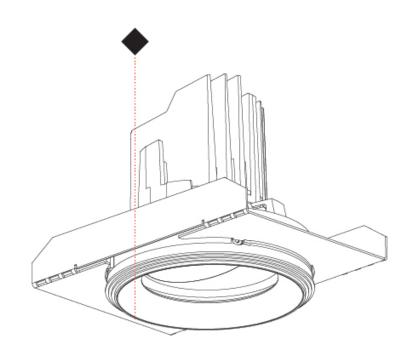

#### GENERAL ries Ric

| GENERAL                                                                                                                                                                                     |
|---------------------------------------------------------------------------------------------------------------------------------------------------------------------------------------------|
| Series: Bioniq                                                                                                                                                                              |
| Subseries: Bioniq Round Adjustable                                                                                                                                                          |
| Brand: Prolicht                                                                                                                                                                             |
| Division: Architectural                                                                                                                                                                     |
| Mounting Type: Trimless                                                                                                                                                                     |
| Mounting Location: Ceiling                                                                                                                                                                  |
| Subcategory: Downlight                                                                                                                                                                      |
| PHYSICAL                                                                                                                                                                                    |
| Shape: Round                                                                                                                                                                                |
| Diameter (mm): 107                                                                                                                                                                          |
| Diameter (in): $4\frac{3}{16}$                                                                                                                                                              |
| Height (mm): 112                                                                                                                                                                            |
| Height (in): $4\frac{7}{16}$                                                                                                                                                                |
| Ceiling Thickness (mm): 10 / 12.5 / 15 / 25                                                                                                                                                 |
| Ceiling Thickness (in): 3/8 or 1/2 or 9/16 or 1                                                                                                                                             |
| Min. Recessing Depth (mm): 130                                                                                                                                                              |
| Min. Recessing Depth (in): $5\frac{1}{8}$                                                                                                                                                   |
| Light Distribution: Adjustable / Downlight                                                                                                                                                  |
| Weight (kg): 0.596                                                                                                                                                                          |
| Weight (lbs): 1.31                                                                                                                                                                          |
| Fixture Finish: SSR / BKV / CWI / CRY / HAB / UFT / ITA / RUA / FTG / MYG /<br>LOD / PUS / FRO / FUP / KIA / POP / BLS / SPG / MEY / GOH / GUM / CHC /<br>COM / ABZ / JAG / OBR / MOS / ROR |
| Fixture Material: Aluminum Die Cast                                                                                                                                                         |
| Cut-out Measurements: 🛛 111mm / 4 3/8"                                                                                                                                                      |
| Upon Request: Unique Ceiling Thickness                                                                                                                                                      |
| ELECTRICAL                                                                                                                                                                                  |
| Lamp Type: LED (Zhaga Standard)                                                                                                                                                             |
| Input Wattage (W): 13.2 / 16.5                                                                                                                                                              |
| Total Output Wattage (W): 12.1 / 14.7                                                                                                                                                       |
| Dimming: Tri-Mode (Non-Dimming and Phase Dimming (120Vac only)<br>and 0-10V Dimming)                                                                                                        |
| Driver Included: No                                                                                                                                                                         |
| Driver Location: Recessed Housing                                                                                                                                                           |
| Driver Type: Constant Current - Universal                                                                                                                                                   |
| Driver Class: Class 2                                                                                                                                                                       |
| Housing: See components                                                                                                                                                                     |
| Input Voltage (V): 120 - 277                                                                                                                                                                |
| Constant Current (MA): 350                                                                                                                                                                  |
| LED                                                                                                                                                                                         |
| Number of LEDs: 1                                                                                                                                                                           |