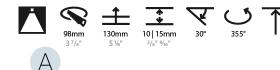

#### GENERAL ries Ric

| GENERAL                                                                                                                                                                                     |
|---------------------------------------------------------------------------------------------------------------------------------------------------------------------------------------------|
| Series: Bioniq                                                                                                                                                                              |
| Subseries: Bioniq Round Adjustable                                                                                                                                                          |
| Brand: Prolicht                                                                                                                                                                             |
| Division: Architectural                                                                                                                                                                     |
| Mounting Type: Trimless                                                                                                                                                                     |
| Mounting Location: Ceiling                                                                                                                                                                  |
| Subcategory: Downlight                                                                                                                                                                      |
| PHYSICAL                                                                                                                                                                                    |
| Shape: Round                                                                                                                                                                                |
| Diameter (mm): 107                                                                                                                                                                          |
| Diameter (in): $4\frac{3}{16}$                                                                                                                                                              |
| Height (mm): 112                                                                                                                                                                            |
| Height (in): $4\frac{7}{16}$                                                                                                                                                                |
| Ceiling Thickness (mm): 10 / 12.5 / 15 / 25                                                                                                                                                 |
| Ceiling Thickness (in): 3/8 or 1/2 or 9/16 or 1                                                                                                                                             |
| Min. Recessing Depth (mm): 130                                                                                                                                                              |
| Min. Recessing Depth (in): $5\frac{1}{8}$                                                                                                                                                   |
| Light Distribution: Adjustable / Downlight                                                                                                                                                  |
| Weight (kg): 0.596                                                                                                                                                                          |
| Weight (lbs): 1.31                                                                                                                                                                          |
| Fixture Finish: SSR / BKV / CWI / CRY / HAB / UFT / ITA / RUA / FTG / MYG /<br>LOD / PUS / FRO / FUP / KIA / POP / BLS / SPG / MEY / GOH / GUM / CHC /<br>COM / ABZ / JAG / OBR / MOS / ROR |
| Fixture Material: Aluminum Die Cast                                                                                                                                                         |
| Cut-out Measurements: 🛛 111mm / 4 3/8"                                                                                                                                                      |
| Upon Request: Unique Ceiling Thickness                                                                                                                                                      |
| ELECTRICAL                                                                                                                                                                                  |
| Lamp Type: LED (Zhaga Standard)                                                                                                                                                             |
| Input Wattage (W): 13.2 / 16.5                                                                                                                                                              |
| Total Output Wattage (W): 12.1 / 14.7                                                                                                                                                       |
| Dimming: Tri-Mode (Non-Dimming and Phase Dimming (120Vac only)<br>and 0-10V Dimming)                                                                                                        |
| Driver Included: No                                                                                                                                                                         |
| Driver Location: Recessed Housing                                                                                                                                                           |
| Driver Type: Constant Current - Universal                                                                                                                                                   |
| Driver Class: Class 2                                                                                                                                                                       |
| Housing: See components                                                                                                                                                                     |
| Input Voltage (V): 120 - 277                                                                                                                                                                |
| Constant Current (MA): 350                                                                                                                                                                  |
| LED                                                                                                                                                                                         |
| Number of LEDs: 1                                                                                                                                                                           |

### GENERAL

| Series: Bioniq                                                                                                                                                                              |
|---------------------------------------------------------------------------------------------------------------------------------------------------------------------------------------------|
| Subseries: Bioniq Round Adjustable                                                                                                                                                          |
| Brand: Prolicht                                                                                                                                                                             |
| Division: Architectural                                                                                                                                                                     |
| Mounting Type: Recessed                                                                                                                                                                     |
| Mounting Location: Ceiling                                                                                                                                                                  |
| Subcategory: Downlight                                                                                                                                                                      |
| PHYSICAL                                                                                                                                                                                    |
| Shape: Round                                                                                                                                                                                |
| Diameter (mm): 107                                                                                                                                                                          |
| Diameter (in): $4\frac{3}{16}$                                                                                                                                                              |
| Height (mm): 112                                                                                                                                                                            |
| Height (in): $4\frac{7}{16}$                                                                                                                                                                |
| Ceiling Thickness (mm): 10 / 12.5 / 15                                                                                                                                                      |
| Ceiling Thickness (in): 3/8 or 1/2 or 9/16                                                                                                                                                  |
| Min. Recessing Depth (mm): 130                                                                                                                                                              |
| Min. Recessing Depth (in): 5 $\frac{1}{8}$                                                                                                                                                  |
| Light Distribution: Adjustable / Downlight                                                                                                                                                  |
| Weight (kg): 0.47                                                                                                                                                                           |
| Weight (lbs): 1.04                                                                                                                                                                          |
| Fixture Finish: SSR / BKV / CWI / CRY / HAB / UFT / ITA / RUA / FTG / MYG /<br>LOD / PUS / FRO / FUP / KIA / POP / BLS / SPG / MEY / GOH / GUM / CHC /<br>COM / ABZ / JAG / OBR / MOS / ROR |
| Fixture Material: Aluminum Die Cast                                                                                                                                                         |
| Cut-out Measurements: 98mm / 3 7/8"                                                                                                                                                         |
| ELECTRICAL                                                                                                                                                                                  |
| Lamp Type: LED (Zhaga Standard)                                                                                                                                                             |

### OPTICAL

Reflector°: 10 Adjustability: Rotational 355°; Tilt 30°