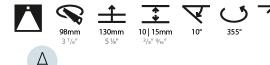

#### GENERAL ries Ric

| GENERAL                                                                                                                                                                                     |
|---------------------------------------------------------------------------------------------------------------------------------------------------------------------------------------------|
| Series: Bioniq                                                                                                                                                                              |
| Subseries: Bioniq Round Adjustable                                                                                                                                                          |
| Brand: Prolicht                                                                                                                                                                             |
| Division: Architectural                                                                                                                                                                     |
| Mounting Type: Trimless                                                                                                                                                                     |
| Mounting Location: Ceiling                                                                                                                                                                  |
| Subcategory: Downlight                                                                                                                                                                      |
| PHYSICAL                                                                                                                                                                                    |
| Shape: Round                                                                                                                                                                                |
| Diameter (mm): 107                                                                                                                                                                          |
| Diameter (in): $4\frac{3}{16}$                                                                                                                                                              |
| Height (mm): 112                                                                                                                                                                            |
| Height (in): $4\frac{7}{16}$                                                                                                                                                                |
| Ceiling Thickness (mm): 10 / 12.5 / 15 / 25                                                                                                                                                 |
| Ceiling Thickness (in): 3/8 or 1/2 or 9/16 or 1                                                                                                                                             |
| Min. Recessing Depth (mm): 130                                                                                                                                                              |
| Min. Recessing Depth (in): $5\frac{1}{8}$                                                                                                                                                   |
| Light Distribution: Adjustable / Downlight                                                                                                                                                  |
| Weight (kg): 0.596                                                                                                                                                                          |
| Weight (lbs): 1.31                                                                                                                                                                          |
| Fixture Finish: SSR / BKV / CWI / CRY / HAB / UFT / ITA / RUA / FTG / MYG /<br>LOD / PUS / FRO / FUP / KIA / POP / BLS / SPG / MEY / GOH / GUM / CHC /<br>COM / ABZ / JAG / OBR / MOS / ROR |
| Fixture Material: Aluminum Die Cast                                                                                                                                                         |
| Cut-out Measurements: 🛛 111mm / 4 3/8"                                                                                                                                                      |
| Upon Request: Unique Ceiling Thickness                                                                                                                                                      |
| ELECTRICAL                                                                                                                                                                                  |
| Lamp Type: LED (Zhaga Standard)                                                                                                                                                             |
| Input Wattage (W): 13.2 / 16.5                                                                                                                                                              |
| Total Output Wattage (W): 12.1 / 14.7                                                                                                                                                       |
| Dimming: Tri-Mode (Non-Dimming and Phase Dimming (120Vac only)<br>and 0-10V Dimming)                                                                                                        |
| Driver Included: No                                                                                                                                                                         |
| Driver Location: Recessed Housing                                                                                                                                                           |
| Driver Type: Constant Current - Universal                                                                                                                                                   |
| Driver Class: Class 2                                                                                                                                                                       |
| Housing: See components                                                                                                                                                                     |
| Input Voltage (V): 120 - 277                                                                                                                                                                |
| Constant Current (MA): 350                                                                                                                                                                  |
| LED                                                                                                                                                                                         |
| Number of LEDs: 1                                                                                                                                                                           |

### OPTICAL

Reflector°: 10 Adjustability: Rotational 355°; Tilt 30°