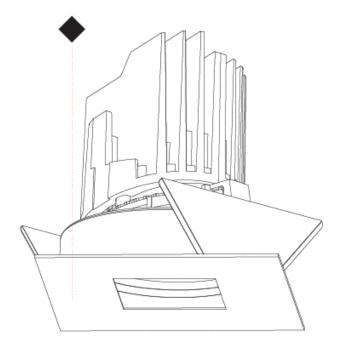

### **BIONIQ ROUND ADJUSTABLE TRIMLESS**

#### GENERAL ries Ric

| GENERAL                                                                                                                                                                                     |
|---------------------------------------------------------------------------------------------------------------------------------------------------------------------------------------------|
| Series: Bioniq                                                                                                                                                                              |
| Subseries: Bioniq Round Adjustable                                                                                                                                                          |
| Brand: Prolicht                                                                                                                                                                             |
| Division: Architectural                                                                                                                                                                     |
| Mounting Type: Trimless                                                                                                                                                                     |
| Mounting Location: Ceiling                                                                                                                                                                  |
| Subcategory: Downlight                                                                                                                                                                      |
| PHYSICAL                                                                                                                                                                                    |
| Shape: Round                                                                                                                                                                                |
| Diameter (mm): 107                                                                                                                                                                          |
| Diameter (in): $4\frac{3}{16}$                                                                                                                                                              |
| Height (mm): 112                                                                                                                                                                            |
| Height (in): $4\frac{7}{16}$                                                                                                                                                                |
| Ceiling Thickness (mm): 10 / 12.5 / 15 / 25                                                                                                                                                 |
| Ceiling Thickness (in): 3/8 or 1/2 or 9/16 or 1                                                                                                                                             |
| Min. Recessing Depth (mm): 130                                                                                                                                                              |
| Min. Recessing Depth (in): $5\frac{1}{8}$                                                                                                                                                   |
| Light Distribution: Adjustable / Downlight                                                                                                                                                  |
| Weight (kg): 0.596                                                                                                                                                                          |
| Weight (lbs): 1.31                                                                                                                                                                          |
| Fixture Finish: SSR / BKV / CWI / CRY / HAB / UFT / ITA / RUA / FTG / MYG /<br>LOD / PUS / FRO / FUP / KIA / POP / BLS / SPG / MEY / GOH / GUM / CHC /<br>COM / ABZ / JAG / OBR / MOS / ROR |
| Fixture Material: Aluminum Die Cast                                                                                                                                                         |
| Cut-out Measurements: 🛛 111mm / 4 3/8"                                                                                                                                                      |
| Upon Request: Unique Ceiling Thickness                                                                                                                                                      |
| ELECTRICAL                                                                                                                                                                                  |
| Lamp Type: LED (Zhaga Standard)                                                                                                                                                             |
| Input Wattage (W): 13.2 / 16.5                                                                                                                                                              |
| Total Output Wattage (W): 12.1 / 14.7                                                                                                                                                       |
| Dimming: Tri-Mode (Non-Dimming and Phase Dimming (120Vac only)<br>and 0-10V Dimming)                                                                                                        |
| Driver Included: No                                                                                                                                                                         |
| Driver Location: Recessed Housing                                                                                                                                                           |
| Driver Type: Constant Current - Universal                                                                                                                                                   |
| Driver Class: Class 2                                                                                                                                                                       |
| Housing: See components                                                                                                                                                                     |
| Input Voltage (V): 120 - 277                                                                                                                                                                |
| Constant Current (MA): 350                                                                                                                                                                  |
| LED                                                                                                                                                                                         |
| Number of LEDs: 1                                                                                                                                                                           |