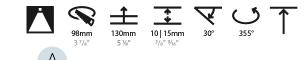

#### GENERAL ries Ric

| GENERAL                                                                                                                                                                                     |
|---------------------------------------------------------------------------------------------------------------------------------------------------------------------------------------------|
| Series: Bioniq                                                                                                                                                                              |
| Subseries: Bioniq Round Adjustable                                                                                                                                                          |
| Brand: Prolicht                                                                                                                                                                             |
| Division: Architectural                                                                                                                                                                     |
| Mounting Type: Trimless                                                                                                                                                                     |
| Mounting Location: Ceiling                                                                                                                                                                  |
| Subcategory: Downlight                                                                                                                                                                      |
| PHYSICAL                                                                                                                                                                                    |
| Shape: Round                                                                                                                                                                                |
| Diameter (mm): 107                                                                                                                                                                          |
| Diameter (in): $4\frac{3}{16}$                                                                                                                                                              |
| Height (mm): 112                                                                                                                                                                            |
| Height (in): $4\frac{7}{16}$                                                                                                                                                                |
| Ceiling Thickness (mm): 10 / 12.5 / 15 / 25                                                                                                                                                 |
| Ceiling Thickness (in): 3/8 or 1/2 or 9/16 or 1                                                                                                                                             |
| Min. Recessing Depth (mm): 130                                                                                                                                                              |
| Min. Recessing Depth (in): $5\frac{1}{8}$                                                                                                                                                   |
| Light Distribution: Adjustable / Downlight                                                                                                                                                  |
| Weight (kg): 0.596                                                                                                                                                                          |
| Weight (lbs): 1.31                                                                                                                                                                          |
| Fixture Finish: SSR / BKV / CWI / CRY / HAB / UFT / ITA / RUA / FTG / MYG /<br>LOD / PUS / FRO / FUP / KIA / POP / BLS / SPG / MEY / GOH / GUM / CHC /<br>COM / ABZ / JAG / OBR / MOS / ROR |
| Fixture Material: Aluminum Die Cast                                                                                                                                                         |
| Cut-out Measurements: 🛛 111mm / 4 3/8"                                                                                                                                                      |
| Upon Request: Unique Ceiling Thickness                                                                                                                                                      |
| ELECTRICAL                                                                                                                                                                                  |
| Lamp Type: LED (Zhaga Standard)                                                                                                                                                             |
| Input Wattage (W): 13.2 / 16.5                                                                                                                                                              |
| Total Output Wattage (W): 12.1 / 14.7                                                                                                                                                       |
| Dimming: Tri-Mode (Non-Dimming and Phase Dimming (120Vac only)<br>and 0-10V Dimming)                                                                                                        |
| Driver Included: No                                                                                                                                                                         |
| Driver Location: Recessed Housing                                                                                                                                                           |
| Driver Type: Constant Current - Universal                                                                                                                                                   |
| Driver Class: Class 2                                                                                                                                                                       |
| Housing: See components                                                                                                                                                                     |
| Input Voltage (V): 120 - 277                                                                                                                                                                |
| Constant Current (MA): 350                                                                                                                                                                  |
| LED                                                                                                                                                                                         |
| Number of LEDs: 1                                                                                                                                                                           |

### Reflector°: 10

Adjustability: Rotational 355°; Tilt 30°