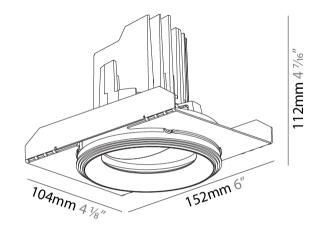

#### GENERAL ries Ric

| GENERAL                                                                                                                                                                                     |
|---------------------------------------------------------------------------------------------------------------------------------------------------------------------------------------------|
| Series: Bioniq                                                                                                                                                                              |
| Subseries: Bioniq Round Adjustable                                                                                                                                                          |
| Brand: Prolicht                                                                                                                                                                             |
| Division: Architectural                                                                                                                                                                     |
| Mounting Type: Trimless                                                                                                                                                                     |
| Mounting Location: Ceiling                                                                                                                                                                  |
| Subcategory: Downlight                                                                                                                                                                      |
| PHYSICAL                                                                                                                                                                                    |
| Shape: Round                                                                                                                                                                                |
| Diameter (mm): 107                                                                                                                                                                          |
| Diameter (in): $4\frac{3}{16}$                                                                                                                                                              |
| Height (mm): 112                                                                                                                                                                            |
| Height (in): $4\frac{7}{16}$                                                                                                                                                                |
| Ceiling Thickness (mm): 10 / 12.5 / 15 / 25                                                                                                                                                 |
| Ceiling Thickness (in): 3/8 or 1/2 or 9/16 or 1                                                                                                                                             |
| Min. Recessing Depth (mm): 130                                                                                                                                                              |
| Min. Recessing Depth (in): $5\frac{1}{8}$                                                                                                                                                   |
| Light Distribution: Adjustable / Downlight                                                                                                                                                  |
| Weight (kg): 0.596                                                                                                                                                                          |
| Weight (lbs): 1.31                                                                                                                                                                          |
| Fixture Finish: SSR / BKV / CWI / CRY / HAB / UFT / ITA / RUA / FTG / MYG /<br>LOD / PUS / FRO / FUP / KIA / POP / BLS / SPG / MEY / GOH / GUM / CHC /<br>COM / ABZ / JAG / OBR / MOS / ROR |
| Fixture Material: Aluminum Die Cast                                                                                                                                                         |
| Cut-out Measurements: 🛛 111mm / 4 3/8"                                                                                                                                                      |
| Upon Request: Unique Ceiling Thickness                                                                                                                                                      |
| ELECTRICAL                                                                                                                                                                                  |
| Lamp Type: LED (Zhaga Standard)                                                                                                                                                             |
| Input Wattage (W): 13.2 / 16.5                                                                                                                                                              |
| Total Output Wattage (W): 12.1 / 14.7                                                                                                                                                       |
| Dimming: Tri-Mode (Non-Dimming and Phase Dimming (120Vac only)<br>and 0-10V Dimming)                                                                                                        |
| Driver Included: No                                                                                                                                                                         |
| Driver Location: Recessed Housing                                                                                                                                                           |
| Driver Type: Constant Current - Universal                                                                                                                                                   |
| Driver Class: Class 2                                                                                                                                                                       |
| Housing: See components                                                                                                                                                                     |
| Input Voltage (V): 120 - 277                                                                                                                                                                |
| Constant Current (MA): 350                                                                                                                                                                  |
| LED                                                                                                                                                                                         |
| Number of LEDs: 1                                                                                                                                                                           |

### GENERAL

| Series: Bioniq                                                                                                                                                                              |
|---------------------------------------------------------------------------------------------------------------------------------------------------------------------------------------------|
| Subseries: Bioniq Round Adjustable                                                                                                                                                          |
| Brand: Prolicht                                                                                                                                                                             |
| Division: Architectural                                                                                                                                                                     |
| Mounting Type: Recessed                                                                                                                                                                     |
| Mounting Location: Ceiling                                                                                                                                                                  |
| Subcategory: Downlight                                                                                                                                                                      |
| PHYSICAL                                                                                                                                                                                    |
| Shape: Round                                                                                                                                                                                |
| Diameter (mm): 107                                                                                                                                                                          |
| Diameter (in): $4\frac{3}{16}$                                                                                                                                                              |
| Height (mm): 112                                                                                                                                                                            |
| Height (in): $4\frac{7}{16}$                                                                                                                                                                |
| Ceiling Thickness (mm): 10 / 12.5 / 15                                                                                                                                                      |
| Ceiling Thickness (in): 3/8 or 1/2 or 9/16                                                                                                                                                  |
| Min. Recessing Depth (mm): 130                                                                                                                                                              |
| Min. Recessing Depth (in): 5 $\frac{1}{8}$                                                                                                                                                  |
| Light Distribution: Adjustable / Downlight                                                                                                                                                  |
| Weight (kg): 0.47                                                                                                                                                                           |
| Weight (lbs): 1.04                                                                                                                                                                          |
| Fixture Finish: SSR / BKV / CWI / CRY / HAB / UFT / ITA / RUA / FTG / MYG /<br>LOD / PUS / FRO / FUP / KIA / POP / BLS / SPG / MEY / GOH / GUM / CHC /<br>COM / ABZ / JAG / OBR / MOS / ROR |
| Fixture Material: Aluminum Die Cast                                                                                                                                                         |
| Cut-out Measurements: 98mm / 3 7/8"                                                                                                                                                         |
| ELECTRICAL                                                                                                                                                                                  |
| Lamp Type: LED (Zhaga Standard)                                                                                                                                                             |

#### GENERAL ries Rid

| Series: Bioniq                                                                                                                                                                              |
|---------------------------------------------------------------------------------------------------------------------------------------------------------------------------------------------|
| Subseries: Bioniq Round Adjustable                                                                                                                                                          |
| Brand: Prolicht                                                                                                                                                                             |
| Division: Architectural                                                                                                                                                                     |
| Mounting Type: Recessed                                                                                                                                                                     |
| Mounting Location: Ceiling                                                                                                                                                                  |
| Subcategory: Downlight                                                                                                                                                                      |
| PHYSICAL                                                                                                                                                                                    |
| Shape: Round                                                                                                                                                                                |
| Diameter (mm): 107                                                                                                                                                                          |
| Diameter (in): 4 <sup>3</sup> / <sub>16</sub>                                                                                                                                               |
| Height (mm): 112                                                                                                                                                                            |
| Height (in): 4 <sup>7</sup> / <sub>16</sub>                                                                                                                                                 |
| Ceiling Thickness (mm): 10 / 12.5 / 15                                                                                                                                                      |
| Ceiling Thickness (in): 3/8 or 1/2 or 9/16                                                                                                                                                  |
| Min. Recessing Depth (mm): 130                                                                                                                                                              |
| Min. Recessing Depth (in): 5 $\frac{1}{8}$                                                                                                                                                  |
| Light Distribution: Adjustable / Downlight                                                                                                                                                  |
| Weight (kg): 0.47                                                                                                                                                                           |
| Weight (lbs): 1.04                                                                                                                                                                          |
| Fixture Finish: SSR / BKV / CWI / CRY / HAB / UFT / ITA / RUA / FTG / MYG /<br>LOD / PUS / FRO / FUP / KIA / POP / BLS / SPG / MEY / GOH / GUM / CHC /<br>COM / ABZ / JAG / OBR / MOS / ROR |
| Fixture Material: Aluminum Die Cast                                                                                                                                                         |
| Cut-out Measurements: 98mm / 3 7/8"                                                                                                                                                         |
| ELECTRICAL                                                                                                                                                                                  |

### GENERAL

| JEHEI ME                                                                    |
|-----------------------------------------------------------------------------|
| Series: Bioniq                                                              |
| Subseries: Bioniq Round Semi Adjustable                                     |
| Brand: Prolicht                                                             |
| Division: Architectural                                                     |
| Mounting Type: Recessed                                                     |
| Mounting Location: Ceiling                                                  |
| Subcategory: Downlight                                                      |
| PHYSICAL                                                                    |
| Shape: Round                                                                |
| Diameter (mm): 107                                                          |
| Diameter (in): $4\frac{3}{16}$                                              |
| Height (mm): 112                                                            |
| Height (in): $4\frac{1}{1_{16}}$                                            |
| Ceiling Thickness (mm): 10 / 12.5 / 15                                      |
| Ceiling Thickness (in): 3/8 or 1/2 or 9/16                                  |
| Min. Recessing Depth (mm): 130                                              |
| Min. Recessing Depth (in): $5\frac{1}{8}$                                   |
| Light Distribution: Adjustable / Downlight                                  |
| Weight (kg): 0.488                                                          |
| Weight (lbs): 1.08                                                          |
| Fixture Finish: SSR / BKV / CWI / CRY / HAB / UFT / ITA / RUA / FTG / MYG / |
| LOD / PUS / FRO / FUP / KIA / POP / BLS / SPG / MEY / GOH / GUM / CHC /     |
| COM / ABZ / JAG / OBR / MOS / ROR                                           |
| Fixture Material: Aluminum Die Cast                                         |
| Cut-out Measurements: 98mm / 3 7/8"                                         |
| ELECTRICAL                                                                  |
|                                                                             |

#### GENERAL ·Bid rio

| Series: Bioniq                                                                                                                                                                              |
|---------------------------------------------------------------------------------------------------------------------------------------------------------------------------------------------|
| Subseries: Bioniq Round Semi Adjustable                                                                                                                                                     |
| Brand: Prolicht                                                                                                                                                                             |
| Division: Architectural                                                                                                                                                                     |
| Mounting Type: Recessed                                                                                                                                                                     |
| Mounting Location: Ceiling                                                                                                                                                                  |
| Subcategory: Downlight                                                                                                                                                                      |
| PHYSICAL                                                                                                                                                                                    |
| Shape: Round                                                                                                                                                                                |
| Diameter (mm): 107                                                                                                                                                                          |
| Diameter (in): 4 <sup>3</sup> / <sub>16</sub>                                                                                                                                               |
| Height (mm): 112                                                                                                                                                                            |
| Height (in): 4 <sup>7</sup> / <sub>16</sub>                                                                                                                                                 |
| Ceiling Thickness (mm): 10 / 12.5 / 15                                                                                                                                                      |
| Ceiling Thickness (in): 3/8 or 1/2 or 9/16                                                                                                                                                  |
| Min. Recessing Depth (mm): 130                                                                                                                                                              |
| Min. Recessing Depth (in): $5\frac{1}{8}$                                                                                                                                                   |
| Light Distribution: Adjustable / Downlight                                                                                                                                                  |
| Weight (kg): 0.452                                                                                                                                                                          |
| Weight (lbs): 1                                                                                                                                                                             |
| Fixture Finish: SSR / BKV / CWI / CRY / HAB / UFT / ITA / RUA / FTG / MYG /<br>LOD / PUS / FRO / FUP / KIA / POP / BLS / SPG / MEY / GOH / GUM / CHC /<br>COM / ABZ / JAG / OBR / MOS / ROR |
| Fixture Material: Aluminum Die Cast                                                                                                                                                         |
| Cut-out Measurements: 98mm / 3 7/8"                                                                                                                                                         |
| ELECTRICAL                                                                                                                                                                                  |
|                                                                                                                                                                                             |