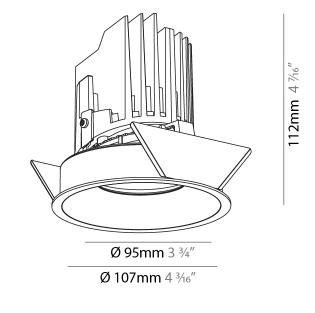

### **BIONIQ ROUND ADJUSTABLE TRIMLESS**

#### GENERAL ries Ric

| GENERAL                                                                                                                                                                                     |
|---------------------------------------------------------------------------------------------------------------------------------------------------------------------------------------------|
| Series: Bioniq                                                                                                                                                                              |
| Subseries: Bioniq Round Adjustable                                                                                                                                                          |
| Brand: Prolicht                                                                                                                                                                             |
| Division: Architectural                                                                                                                                                                     |
| Mounting Type: Trimless                                                                                                                                                                     |
| Mounting Location: Ceiling                                                                                                                                                                  |
| Subcategory: Downlight                                                                                                                                                                      |
| PHYSICAL                                                                                                                                                                                    |
| Shape: Round                                                                                                                                                                                |
| Diameter (mm): 107                                                                                                                                                                          |
| Diameter (in): $4\frac{3}{16}$                                                                                                                                                              |
| Height (mm): 112                                                                                                                                                                            |
| Height (in): $4\frac{7}{16}$                                                                                                                                                                |
| Ceiling Thickness (mm): 10 / 12.5 / 15 / 25                                                                                                                                                 |
| Ceiling Thickness (in): 3/8 or 1/2 or 9/16 or 1                                                                                                                                             |
| Min. Recessing Depth (mm): 130                                                                                                                                                              |
| Min. Recessing Depth (in): $5\frac{1}{8}$                                                                                                                                                   |
| Light Distribution: Adjustable / Downlight                                                                                                                                                  |
| Weight (kg): 0.596                                                                                                                                                                          |
| Weight (lbs): 1.31                                                                                                                                                                          |
| Fixture Finish: SSR / BKV / CWI / CRY / HAB / UFT / ITA / RUA / FTG / MYG /<br>LOD / PUS / FRO / FUP / KIA / POP / BLS / SPG / MEY / GOH / GUM / CHC /<br>COM / ABZ / JAG / OBR / MOS / ROR |
| Fixture Material: Aluminum Die Cast                                                                                                                                                         |
| Cut-out Measurements: 🛛 111mm / 4 3/8"                                                                                                                                                      |
| Upon Request: Unique Ceiling Thickness                                                                                                                                                      |
| ELECTRICAL                                                                                                                                                                                  |
| Lamp Type: LED (Zhaga Standard)                                                                                                                                                             |
| Input Wattage (W): 13.2 / 16.5                                                                                                                                                              |
| Total Output Wattage (W): 12.1 / 14.7                                                                                                                                                       |
| Dimming: Tri-Mode (Non-Dimming and Phase Dimming (120Vac only)<br>and 0-10V Dimming)                                                                                                        |
| Driver Included: No                                                                                                                                                                         |
| Driver Location: Recessed Housing                                                                                                                                                           |
| Driver Type: Constant Current - Universal                                                                                                                                                   |
| Driver Class: Class 2                                                                                                                                                                       |
| Housing: See components                                                                                                                                                                     |
| Input Voltage (V): 120 - 277                                                                                                                                                                |
| Constant Current (MA): 350                                                                                                                                                                  |
| LED                                                                                                                                                                                         |
| Number of LEDs: 1                                                                                                                                                                           |

### 

| PROJECT   |  |  |  |
|-----------|--|--|--|
| ТҮРЕ      |  |  |  |
| SPECIFIER |  |  |  |
| QUANTITY  |  |  |  |
| DATE      |  |  |  |

Ø 107mm 4 <sup>3</sup>/16"