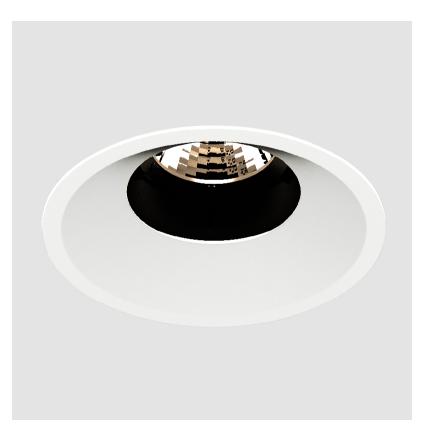

### **BIONIQ ROUND SEMI ADJUSTABLE TRIMLESS**

#### GENERAL Series: Bionia

| Series: Bioniq                                                                       |
|--------------------------------------------------------------------------------------|
| Subseries: Bioniq Round Semi Adjustable                                              |
| Brand: Prolicht                                                                      |
| Division: Architectural                                                              |
| Mounting Type: Trimless                                                              |
| Mounting Location: Ceiling                                                           |
| Subcategory: Downlight                                                               |
| PHYSICAL                                                                             |
| Shape: Round                                                                         |
| Diameter (mm): 107                                                                   |
| Diameter (in): $4\frac{3}{16}$                                                       |
| Height (mm): 112                                                                     |
| Height (in): $4\frac{7}{16}$                                                         |
| Ceiling Thickness (mm): 10 / 12.5 / 15 / 25                                          |
| Ceiling Thickness (in): 3/8 or 1/2 or 9/16 or 1                                      |
| Min. Recessing Depth (mm): 130                                                       |
| Min. Recessing Depth (in): $5\frac{1}{8}$                                            |
| Light Distribution: Adjustable / Downlight                                           |
| Weight (kg): 0.624                                                                   |
| Weight (lbs): 1.38                                                                   |
| Fixture Finish: SSR / BKV / CWI / CRY / HAB / UFT / ITA / RUA / FTG / MYG /          |
| LOD / PUS / FRO / FUP / KIA / POP / BLS / SPG / MEY / GOH / GUM / CHC /              |
| COM / ABZ / JAG / OBR / MOS / ROR                                                    |
| Fixture Material: Aluminum Die Cast<br>Cut-out Measurements: ⊠ 111mm / 4 3/8"        |
| · ·                                                                                  |
| Upon Request: Unique Ceiling Thickness                                               |
| ELECTRICAL                                                                           |
| Lamp Type: LED (Zhaga Standard)                                                      |
| Input Wattage (W): 13.2 / 16.5                                                       |
| Total Output Wattage (W): 12.1 / 14.7                                                |
| Dimming: Tri-Mode (Non-Dimming and Phase Dimming (120Vac only)<br>and 0-10V Dimming) |
| Driver Included: No                                                                  |
| Driver Location: Recessed Housing                                                    |
| Driver Type: Constant Current - Universal                                            |
| Driver Class: Class 2                                                                |
| Housing: See components                                                              |
| Input Voltage (V): 120 - 277                                                         |
| Constant Current (MA): 350                                                           |
| LED                                                                                  |
|                                                                                      |