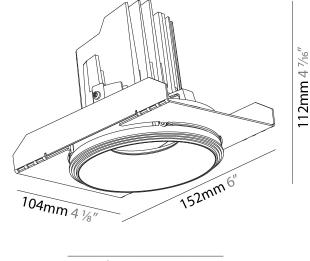

#### GENERAL ries Ric

| GENERAL                                                                                                                                                                                     |
|---------------------------------------------------------------------------------------------------------------------------------------------------------------------------------------------|
| Series: Bioniq                                                                                                                                                                              |
| Subseries: Bioniq Round Adjustable                                                                                                                                                          |
| Brand: Prolicht                                                                                                                                                                             |
| Division: Architectural                                                                                                                                                                     |
| Mounting Type: Trimless                                                                                                                                                                     |
| Mounting Location: Ceiling                                                                                                                                                                  |
| Subcategory: Downlight                                                                                                                                                                      |
| PHYSICAL                                                                                                                                                                                    |
| Shape: Round                                                                                                                                                                                |
| Diameter (mm): 107                                                                                                                                                                          |
| Diameter (in): $4\frac{3}{16}$                                                                                                                                                              |
| Height (mm): 112                                                                                                                                                                            |
| Height (in): $4\frac{7}{16}$                                                                                                                                                                |
| Ceiling Thickness (mm): 10 / 12.5 / 15 / 25                                                                                                                                                 |
| Ceiling Thickness (in): 3/8 or 1/2 or 9/16 or 1                                                                                                                                             |
| Min. Recessing Depth (mm): 130                                                                                                                                                              |
| Min. Recessing Depth (in): $5\frac{1}{8}$                                                                                                                                                   |
| Light Distribution: Adjustable / Downlight                                                                                                                                                  |
| Weight (kg): 0.596                                                                                                                                                                          |
| Weight (lbs): 1.31                                                                                                                                                                          |
| Fixture Finish: SSR / BKV / CWI / CRY / HAB / UFT / ITA / RUA / FTG / MYG /<br>LOD / PUS / FRO / FUP / KIA / POP / BLS / SPG / MEY / GOH / GUM / CHC /<br>COM / ABZ / JAG / OBR / MOS / ROR |
| Fixture Material: Aluminum Die Cast                                                                                                                                                         |
| Cut-out Measurements: 🛛 111mm / 4 3/8"                                                                                                                                                      |
| Upon Request: Unique Ceiling Thickness                                                                                                                                                      |
| ELECTRICAL                                                                                                                                                                                  |
| Lamp Type: LED (Zhaga Standard)                                                                                                                                                             |
| Input Wattage (W): 13.2 / 16.5                                                                                                                                                              |
| Total Output Wattage (W): 12.1 / 14.7                                                                                                                                                       |
| Dimming: Tri-Mode (Non-Dimming and Phase Dimming (120Vac only)<br>and 0-10V Dimming)                                                                                                        |
| Driver Included: No                                                                                                                                                                         |
| Driver Location: Recessed Housing                                                                                                                                                           |
| Driver Type: Constant Current - Universal                                                                                                                                                   |
| Driver Class: Class 2                                                                                                                                                                       |
| Housing: See components                                                                                                                                                                     |
| Input Voltage (V): 120 - 277                                                                                                                                                                |
| Constant Current (MA): 350                                                                                                                                                                  |
| LED                                                                                                                                                                                         |
| Number of LEDs: 1                                                                                                                                                                           |