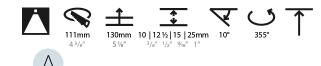

#### GENERAL ries Ric

| GENERAL                                                                                                                                                                                     |
|---------------------------------------------------------------------------------------------------------------------------------------------------------------------------------------------|
| Series: Bioniq                                                                                                                                                                              |
| Subseries: Bioniq Round Adjustable                                                                                                                                                          |
| Brand: Prolicht                                                                                                                                                                             |
| Division: Architectural                                                                                                                                                                     |
| Mounting Type: Trimless                                                                                                                                                                     |
| Mounting Location: Ceiling                                                                                                                                                                  |
| Subcategory: Downlight                                                                                                                                                                      |
| PHYSICAL                                                                                                                                                                                    |
| Shape: Round                                                                                                                                                                                |
| Diameter (mm): 107                                                                                                                                                                          |
| Diameter (in): $4\frac{3}{16}$                                                                                                                                                              |
| Height (mm): 112                                                                                                                                                                            |
| Height (in): $4\frac{7}{16}$                                                                                                                                                                |
| Ceiling Thickness (mm): 10 / 12.5 / 15 / 25                                                                                                                                                 |
| Ceiling Thickness (in): 3/8 or 1/2 or 9/16 or 1                                                                                                                                             |
| Min. Recessing Depth (mm): 130                                                                                                                                                              |
| Min. Recessing Depth (in): $5\frac{1}{8}$                                                                                                                                                   |
| Light Distribution: Adjustable / Downlight                                                                                                                                                  |
| Weight (kg): 0.596                                                                                                                                                                          |
| Weight (lbs): 1.31                                                                                                                                                                          |
| Fixture Finish: SSR / BKV / CWI / CRY / HAB / UFT / ITA / RUA / FTG / MYG /<br>LOD / PUS / FRO / FUP / KIA / POP / BLS / SPG / MEY / GOH / GUM / CHC /<br>COM / ABZ / JAG / OBR / MOS / ROR |
| Fixture Material: Aluminum Die Cast                                                                                                                                                         |
| Cut-out Measurements: 🛛 111mm / 4 3/8"                                                                                                                                                      |
| Upon Request: Unique Ceiling Thickness                                                                                                                                                      |
| ELECTRICAL                                                                                                                                                                                  |
| Lamp Type: LED (Zhaga Standard)                                                                                                                                                             |
| Input Wattage (W): 13.2 / 16.5                                                                                                                                                              |
| Total Output Wattage (W): 12.1 / 14.7                                                                                                                                                       |
| Dimming: Tri-Mode (Non-Dimming and Phase Dimming (120Vac only)<br>and 0-10V Dimming)                                                                                                        |
| Driver Included: No                                                                                                                                                                         |
| Driver Location: Recessed Housing                                                                                                                                                           |
| Driver Type: Constant Current - Universal                                                                                                                                                   |
| Driver Class: Class 2                                                                                                                                                                       |
| Housing: See components                                                                                                                                                                     |
| Input Voltage (V): 120 - 277                                                                                                                                                                |
| Constant Current (MA): 350                                                                                                                                                                  |
| LED                                                                                                                                                                                         |
| Number of LEDs: 1                                                                                                                                                                           |

### Reflector°: 10

Adjustability: Rotational 355°; Tilt 30°