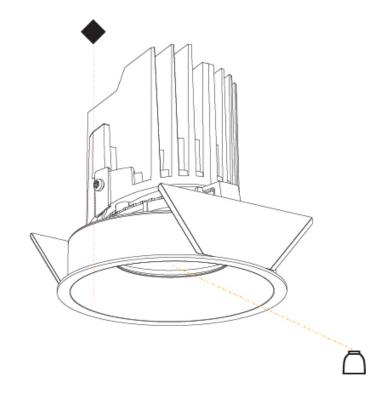

#### GENERAL ries Ric

| GENERAL                                                                                                                                                                                     |
|---------------------------------------------------------------------------------------------------------------------------------------------------------------------------------------------|
| Series: Bioniq                                                                                                                                                                              |
| Subseries: Bioniq Round Adjustable                                                                                                                                                          |
| Brand: Prolicht                                                                                                                                                                             |
| Division: Architectural                                                                                                                                                                     |
| Mounting Type: Trimless                                                                                                                                                                     |
| Mounting Location: Ceiling                                                                                                                                                                  |
| Subcategory: Downlight                                                                                                                                                                      |
| PHYSICAL                                                                                                                                                                                    |
| Shape: Round                                                                                                                                                                                |
| Diameter (mm): 107                                                                                                                                                                          |
| Diameter (in): $4\frac{3}{16}$                                                                                                                                                              |
| Height (mm): 112                                                                                                                                                                            |
| Height (in): $4\frac{7}{16}$                                                                                                                                                                |
| Ceiling Thickness (mm): 10 / 12.5 / 15 / 25                                                                                                                                                 |
| Ceiling Thickness (in): 3/8 or 1/2 or 9/16 or 1                                                                                                                                             |
| Min. Recessing Depth (mm): 130                                                                                                                                                              |
| Min. Recessing Depth (in): $5\frac{1}{8}$                                                                                                                                                   |
| Light Distribution: Adjustable / Downlight                                                                                                                                                  |
| Weight (kg): 0.596                                                                                                                                                                          |
| Weight (lbs): 1.31                                                                                                                                                                          |
| Fixture Finish: SSR / BKV / CWI / CRY / HAB / UFT / ITA / RUA / FTG / MYG /<br>LOD / PUS / FRO / FUP / KIA / POP / BLS / SPG / MEY / GOH / GUM / CHC /<br>COM / ABZ / JAG / OBR / MOS / ROR |
| Fixture Material: Aluminum Die Cast                                                                                                                                                         |
| Cut-out Measurements: 🛛 111mm / 4 3/8"                                                                                                                                                      |
| Upon Request: Unique Ceiling Thickness                                                                                                                                                      |
| ELECTRICAL                                                                                                                                                                                  |
| Lamp Type: LED (Zhaga Standard)                                                                                                                                                             |
| Input Wattage (W): 13.2 / 16.5                                                                                                                                                              |
| Total Output Wattage (W): 12.1 / 14.7                                                                                                                                                       |
| Dimming: Tri-Mode (Non-Dimming and Phase Dimming (120Vac only)<br>and 0-10V Dimming)                                                                                                        |
| Driver Included: No                                                                                                                                                                         |
| Driver Location: Recessed Housing                                                                                                                                                           |
| Driver Type: Constant Current - Universal                                                                                                                                                   |
| Driver Class: Class 2                                                                                                                                                                       |
| Housing: See components                                                                                                                                                                     |
| Input Voltage (V): 120 - 277                                                                                                                                                                |
| Constant Current (MA): 350                                                                                                                                                                  |
| LED                                                                                                                                                                                         |
| Number of LEDs: 1                                                                                                                                                                           |