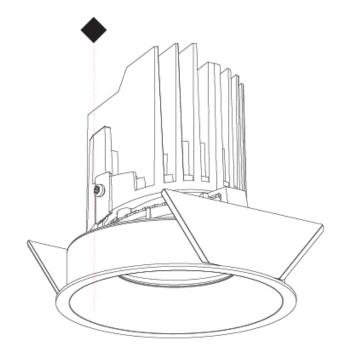

### **BIONIQ ROUND ADJUSTABLE TRIMLESS**

#### GENERAL ries Ric

| GENERAL                                                                                                                                                                                     |
|---------------------------------------------------------------------------------------------------------------------------------------------------------------------------------------------|
| Series: Bioniq                                                                                                                                                                              |
| Subseries: Bioniq Round Adjustable                                                                                                                                                          |
| Brand: Prolicht                                                                                                                                                                             |
| Division: Architectural                                                                                                                                                                     |
| Mounting Type: Trimless                                                                                                                                                                     |
| Mounting Location: Ceiling                                                                                                                                                                  |
| Subcategory: Downlight                                                                                                                                                                      |
| PHYSICAL                                                                                                                                                                                    |
| Shape: Round                                                                                                                                                                                |
| Diameter (mm): 107                                                                                                                                                                          |
| Diameter (in): $4\frac{3}{16}$                                                                                                                                                              |
| Height (mm): 112                                                                                                                                                                            |
| Height (in): $4\frac{7}{16}$                                                                                                                                                                |
| Ceiling Thickness (mm): 10 / 12.5 / 15 / 25                                                                                                                                                 |
| Ceiling Thickness (in): 3/8 or 1/2 or 9/16 or 1                                                                                                                                             |
| Min. Recessing Depth (mm): 130                                                                                                                                                              |
| Min. Recessing Depth (in): $5\frac{1}{8}$                                                                                                                                                   |
| Light Distribution: Adjustable / Downlight                                                                                                                                                  |
| Weight (kg): 0.596                                                                                                                                                                          |
| Weight (lbs): 1.31                                                                                                                                                                          |
| Fixture Finish: SSR / BKV / CWI / CRY / HAB / UFT / ITA / RUA / FTG / MYG /<br>LOD / PUS / FRO / FUP / KIA / POP / BLS / SPG / MEY / GOH / GUM / CHC /<br>COM / ABZ / JAG / OBR / MOS / ROR |
| Fixture Material: Aluminum Die Cast                                                                                                                                                         |
| Cut-out Measurements: 🛛 111mm / 4 3/8"                                                                                                                                                      |
| Upon Request: Unique Ceiling Thickness                                                                                                                                                      |
| ELECTRICAL                                                                                                                                                                                  |
| Lamp Type: LED (Zhaga Standard)                                                                                                                                                             |
| Input Wattage (W): 13.2 / 16.5                                                                                                                                                              |
| Total Output Wattage (W): 12.1 / 14.7                                                                                                                                                       |
| Dimming: Tri-Mode (Non-Dimming and Phase Dimming (120Vac only)<br>and 0-10V Dimming)                                                                                                        |
| Driver Included: No                                                                                                                                                                         |
| Driver Location: Recessed Housing                                                                                                                                                           |
| Driver Type: Constant Current - Universal                                                                                                                                                   |
| Driver Class: Class 2                                                                                                                                                                       |
| Housing: See components                                                                                                                                                                     |
| Input Voltage (V): 120 - 277                                                                                                                                                                |
| Constant Current (MA): 350                                                                                                                                                                  |
| LED                                                                                                                                                                                         |
| Number of LEDs: 1                                                                                                                                                                           |