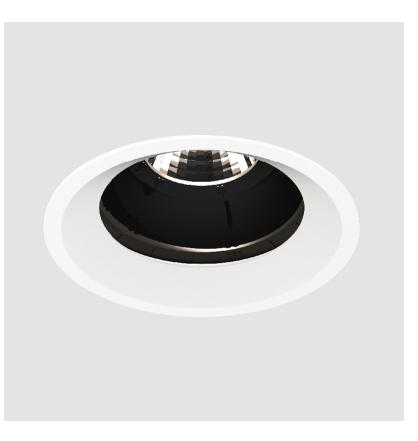

### **BIONIQ ROUND ADJUSTABLE TRIMLESS**

#### GENERAL ries Ric

| GENERAL                                                                                                                                                                                     |
|---------------------------------------------------------------------------------------------------------------------------------------------------------------------------------------------|
| Series: Bioniq                                                                                                                                                                              |
| Subseries: Bioniq Round Adjustable                                                                                                                                                          |
| Brand: Prolicht                                                                                                                                                                             |
| Division: Architectural                                                                                                                                                                     |
| Mounting Type: Trimless                                                                                                                                                                     |
| Mounting Location: Ceiling                                                                                                                                                                  |
| Subcategory: Downlight                                                                                                                                                                      |
| PHYSICAL                                                                                                                                                                                    |
| Shape: Round                                                                                                                                                                                |
| Diameter (mm): 107                                                                                                                                                                          |
| Diameter (in): $4\frac{3}{16}$                                                                                                                                                              |
| Height (mm): 112                                                                                                                                                                            |
| Height (in): $4\frac{7}{16}$                                                                                                                                                                |
| Ceiling Thickness (mm): 10 / 12.5 / 15 / 25                                                                                                                                                 |
| Ceiling Thickness (in): 3/8 or 1/2 or 9/16 or 1                                                                                                                                             |
| Min. Recessing Depth (mm): 130                                                                                                                                                              |
| Min. Recessing Depth (in): $5\frac{1}{8}$                                                                                                                                                   |
| Light Distribution: Adjustable / Downlight                                                                                                                                                  |
| Weight (kg): 0.596                                                                                                                                                                          |
| Weight (lbs): 1.31                                                                                                                                                                          |
| Fixture Finish: SSR / BKV / CWI / CRY / HAB / UFT / ITA / RUA / FTG / MYG /<br>LOD / PUS / FRO / FUP / KIA / POP / BLS / SPG / MEY / GOH / GUM / CHC /<br>COM / ABZ / JAG / OBR / MOS / ROR |
| Fixture Material: Aluminum Die Cast                                                                                                                                                         |
| Cut-out Measurements: 🛛 111mm / 4 3/8"                                                                                                                                                      |
| Upon Request: Unique Ceiling Thickness                                                                                                                                                      |
| ELECTRICAL                                                                                                                                                                                  |
| Lamp Type: LED (Zhaga Standard)                                                                                                                                                             |
| Input Wattage (W): 13.2 / 16.5                                                                                                                                                              |
| Total Output Wattage (W): 12.1 / 14.7                                                                                                                                                       |
| Dimming: Tri-Mode (Non-Dimming and Phase Dimming (120Vac only)<br>and 0-10V Dimming)                                                                                                        |
| Driver Included: No                                                                                                                                                                         |
| Driver Location: Recessed Housing                                                                                                                                                           |
| Driver Type: Constant Current - Universal                                                                                                                                                   |
| Driver Class: Class 2                                                                                                                                                                       |
| Housing: See components                                                                                                                                                                     |
| Input Voltage (V): 120 - 277                                                                                                                                                                |
| Constant Current (MA): 350                                                                                                                                                                  |
| LED                                                                                                                                                                                         |
| Number of LEDs: 1                                                                                                                                                                           |