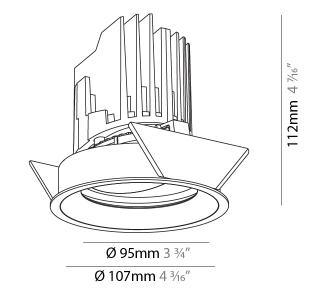

#### GENERAL ries Ric

| GENERAL                                                                                                                                                                                     |
|---------------------------------------------------------------------------------------------------------------------------------------------------------------------------------------------|
| Series: Bioniq                                                                                                                                                                              |
| Subseries: Bioniq Round Adjustable                                                                                                                                                          |
| Brand: Prolicht                                                                                                                                                                             |
| Division: Architectural                                                                                                                                                                     |
| Mounting Type: Trimless                                                                                                                                                                     |
| Mounting Location: Ceiling                                                                                                                                                                  |
| Subcategory: Downlight                                                                                                                                                                      |
| PHYSICAL                                                                                                                                                                                    |
| Shape: Round                                                                                                                                                                                |
| Diameter (mm): 107                                                                                                                                                                          |
| Diameter (in): $4\frac{3}{16}$                                                                                                                                                              |
| Height (mm): 112                                                                                                                                                                            |
| Height (in): $4\frac{7}{16}$                                                                                                                                                                |
| Ceiling Thickness (mm): 10 / 12.5 / 15 / 25                                                                                                                                                 |
| Ceiling Thickness (in): 3/8 or 1/2 or 9/16 or 1                                                                                                                                             |
| Min. Recessing Depth (mm): 130                                                                                                                                                              |
| Min. Recessing Depth (in): $5\frac{1}{8}$                                                                                                                                                   |
| Light Distribution: Adjustable / Downlight                                                                                                                                                  |
| Weight (kg): 0.596                                                                                                                                                                          |
| Weight (lbs): 1.31                                                                                                                                                                          |
| Fixture Finish: SSR / BKV / CWI / CRY / HAB / UFT / ITA / RUA / FTG / MYG /<br>LOD / PUS / FRO / FUP / KIA / POP / BLS / SPG / MEY / GOH / GUM / CHC /<br>COM / ABZ / JAG / OBR / MOS / ROR |
| Fixture Material: Aluminum Die Cast                                                                                                                                                         |
| Cut-out Measurements: 🛛 111mm / 4 3/8"                                                                                                                                                      |
| Upon Request: Unique Ceiling Thickness                                                                                                                                                      |
| ELECTRICAL                                                                                                                                                                                  |
| Lamp Type: LED (Zhaga Standard)                                                                                                                                                             |
| Input Wattage (W): 13.2 / 16.5                                                                                                                                                              |
| Total Output Wattage (W): 12.1 / 14.7                                                                                                                                                       |
| Dimming: Tri-Mode (Non-Dimming and Phase Dimming (120Vac only)<br>and 0-10V Dimming)                                                                                                        |
| Driver Included: No                                                                                                                                                                         |
| Driver Location: Recessed Housing                                                                                                                                                           |
| Driver Type: Constant Current - Universal                                                                                                                                                   |
| Driver Class: Class 2                                                                                                                                                                       |
| Housing: See components                                                                                                                                                                     |
| Input Voltage (V): 120 - 277                                                                                                                                                                |
| Constant Current (MA): 350                                                                                                                                                                  |
| LED                                                                                                                                                                                         |
| Number of LEDs: 1                                                                                                                                                                           |

### GENERAL

| Series: Bioniq                                                                                                                                                                              |
|---------------------------------------------------------------------------------------------------------------------------------------------------------------------------------------------|
| Subseries: Bioniq Round Adjustable                                                                                                                                                          |
| Brand: Prolicht                                                                                                                                                                             |
| Division: Architectural                                                                                                                                                                     |
| Mounting Type: Recessed                                                                                                                                                                     |
| Mounting Location: Ceiling                                                                                                                                                                  |
| Subcategory: Downlight                                                                                                                                                                      |
| PHYSICAL                                                                                                                                                                                    |
| Shape: Round                                                                                                                                                                                |
| Diameter (mm): 107                                                                                                                                                                          |
| Diameter (in): $4\frac{3}{16}$                                                                                                                                                              |
| Height (mm): 112                                                                                                                                                                            |
| Height (in): $4\frac{7}{16}$                                                                                                                                                                |
| Ceiling Thickness (mm): 10 / 12.5 / 15                                                                                                                                                      |
| Ceiling Thickness (in): 3/8 or 1/2 or 9/16                                                                                                                                                  |
| Min. Recessing Depth (mm): 130                                                                                                                                                              |
| Min. Recessing Depth (in): 5 $\frac{1}{8}$                                                                                                                                                  |
| Light Distribution: Adjustable / Downlight                                                                                                                                                  |
| Weight (kg): 0.47                                                                                                                                                                           |
| Weight (lbs): 1.04                                                                                                                                                                          |
| Fixture Finish: SSR / BKV / CWI / CRY / HAB / UFT / ITA / RUA / FTG / MYG /<br>LOD / PUS / FRO / FUP / KIA / POP / BLS / SPG / MEY / GOH / GUM / CHC /<br>COM / ABZ / JAG / OBR / MOS / ROR |
| Fixture Material: Aluminum Die Cast                                                                                                                                                         |
| Cut-out Measurements: 98mm / 3 7/8"                                                                                                                                                         |
| ELECTRICAL                                                                                                                                                                                  |
| Lamp Type: LED (Zhaga Standard)                                                                                                                                                             |